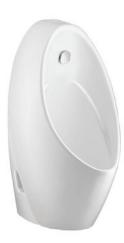

#### COTTO CHLOE BACK INLET URINAL

300(L) X 350 (W) X 690(H) WELS 5 STAR: 1L AVERAGE PER FLUSH FOR USE WITH ANY REPUTABLE BRAND BACK INLET FLUSH VALVE

GLOSS WHITE VITREOUS CHINA: C30207BI.10

COTTO URINAL FLUSH VALVE CHROME: CT475SS

#### COTTO URINAL DIVIDER

310 X 145 X 610MM INCLUDES BRACKETS

GLOSS WHITE VITREOUS CHINA: C306.10

10 Year Guarantee\* (Urinal) 5 Year Guarantee\* (Flush Valve) CottoCeram Ultra-Clean+ Hand Finished Vitreous China