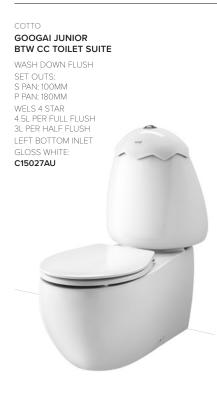

## JUNIOR TOILET

ALSO REQUIRES S PAN CONNECTOR: 15020.10

OPTIONAL EXTRA: INTERCHANGEABLE CISTERN LID

GLOSS PINK: C7082XX0011054

GLOSS BLUE: C7082XX0011053

#### FEATURES

#### MADE FOR KIDS

With a reduced height of only 305mm it allows for easy transfer on/ off the pan. Made for those 3-12 years of age.

#### INTERCHANGEABLE LID

Choose between White, Pink or Blue Cistern lids. Toilet comes with Gloss White Lid as Standard (Blue and Pink are additional purchase and not included).

#### ULTRACLEAN+

Cotto's research and development team has developed ULTRACLEAN+, an advanced compound that reduces germs, strengthens ceramics, and smoothens surfaces, with a self reduction rate of 99% in 24 hours.

#### SUPER SEAT

Durable seat specifically designed for children.

#### WASH DOWN FLUSH

Water is project from the front and rear to effectively clean the bowl.

10 Year Guarantee\* 1 Year Guarantee on Seat and Cistern Parts\* Designed for Children Super Seat Ultra Clean+