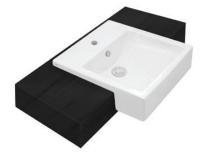

### SEMI RECESSED BASINS

### UNDERMOUNT BASINS

SIMPLY MODISH SEMI RECESSED BASIN  $550(\mathrm{L}) \times 450(\mathrm{W}) \times 168(\mathrm{H})$ 1TH / WITH OVERFLOW VITREOUS CHINA GLOSS WHITE: C022607

VITREOUS CHINA GLOSS WHITE: C017

 $550(\mathrm{L})\times405(\mathrm{W})\times200(\mathrm{H})$ NTH / WITH OVERFLOW

MARLOW UNDERMOUNT BASIN

PARVIS SEMI RECESSED BASIN  $450(\mathrm{L})\times500(\mathrm{W})\times170(\mathrm{H})$ 1TH / WITH OVERFLOW VITREOUS CHINA GLOSS WHITE: C02717

6

Parvis Semi Recessed Basin Finish: Gloss White Neo Basin Mixer Finish: Brushed Nickel

10 Year Guarantee\* Hand Finished Vitreous China UltraClean+ CottoCeram™