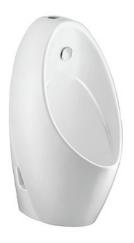

#### сотто

CHLOE TOP INLET URINAL

300(L) X 350 (W) X 690(H) WELS 5 STAR: 1L AVERAGE PER FLUSH

GLOSS WHITE VITREOUS CHINA: C30207.10

#### COTTO URINAL DIVIDER

310 X 145 X 610MM INCLUDES BRACKETS

GLOSS WHITE VITREOUS CHINA: C306.10

10 Year Guarantee\* (Urinal) 5 Year Guarantee\* (Flush Valve) CottoCeram Ultra-Clean+ Hand Finished Vitreous China