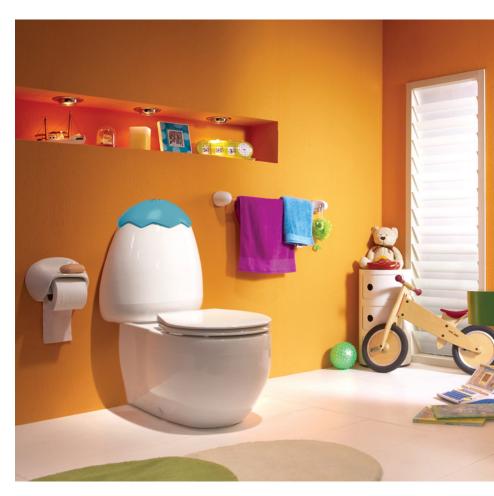

## JUNIOR TOILET

ALSO REQUIRES S PAN CONNECTOR: 15020.10

OPTIONAL EXTRA: INTERCHANGEABLE CISTERN LID

GLOSS PINK: C7082XX0011054

GLOSS BLUE: C7082XX0011053

#### MADE FOR KIDS

With a reduced height of only 305mm it allows for easy transfer on/ off the pan. Made for those 3-12 years of age.

#### INTERCHANGEABLE LID

Choose between White, Pink or Blue Cistern lids. Toilet comes with Gloss White Lid as Standard (Blue and Pink are additional purchase and not included).

#### ULTRACLEAN+

Cotto's research and development team has developed ULTRACLEAN+, an advanced compound that reduces germs, strengthens ceramics, and smoothens surfaces, with a self reduction rate of 99% in 24 hours.

#### SUPER SEAT

Durable seat specifically designed for children.

#### WASH DOWN FLUSH

Water is project from the front and rear to effectively clean the bowl.

10 Year Guarantee\* 1 Year Guarantee on Seat and Cistern Parts\* Designed for Children Super Seat Ultra Clean+