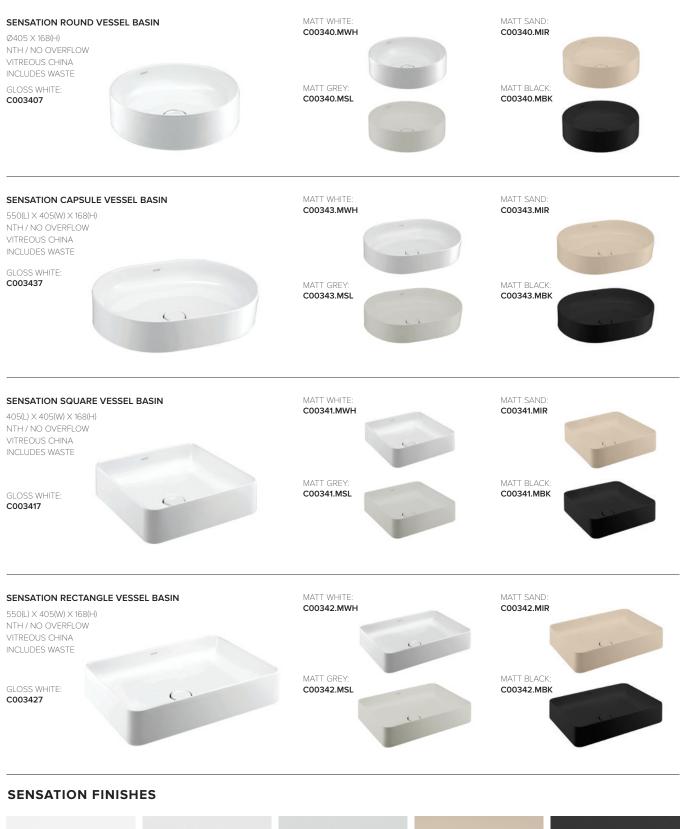

### VESSEL BASINS

| Gloss White | Matt White | Matt Grey | Matt Sand | Matt Black |
|-------------|------------|-----------|-----------|------------|

10 Year Guarantee\* Hand Finished Vitreous China Ultra Clean+ (Gloss Only) Ultra Slim CottoCeram™

#### ADVANCED CLAY TECHNOLOGY

CottoCeram<sup>™</sup> advanced clay technology provides a durable, anti-crazing finish.

#### ULTRA SLIM

Ultra Slim Cotto ceramic technology is an art piece to match any bathroom.

cono