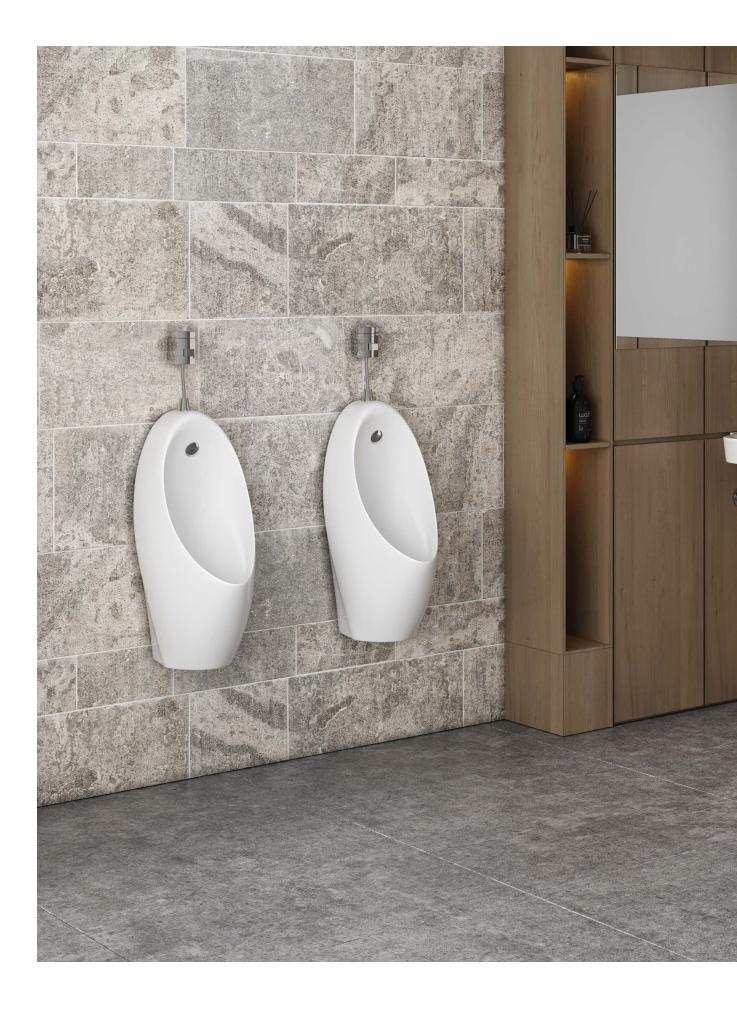

### URINALS

#### сотто

CHLOE TOP INLET URINAL

300(L) X 350 (W) X 690(H) WELS 5 STAR: 1L AVERAGE PER FLUSH

GLOSS WHITE VITREOUS CHINA: C30207.10

#### COTTO CHLOE BACK INLET URINAL

300(L) X 350 (W) X 690(H) WELS 5 STAR: 1L AVERAGE PER FLUSH FOR USE WITH ANY REPUTABLE BRAND BACK INLET FLUSH VALVE

GLOSS WHITE VITREOUS CHINA: C30207BI.10

COTTO URINAL FLUSH VALVE CHROME: CT475SS

#### COTTO URINAL DIVIDER

310 X 145 X 610MM INCLUDES BRACKETS

GLOSS WHITE VITREOUS CHINA: C306.10

10 Year Guarantee\* (Urinal) 5 Year Guarantee\* (Flush Valve) CottoCeram Ultra-Clean+ Hand Finished Vitreous China