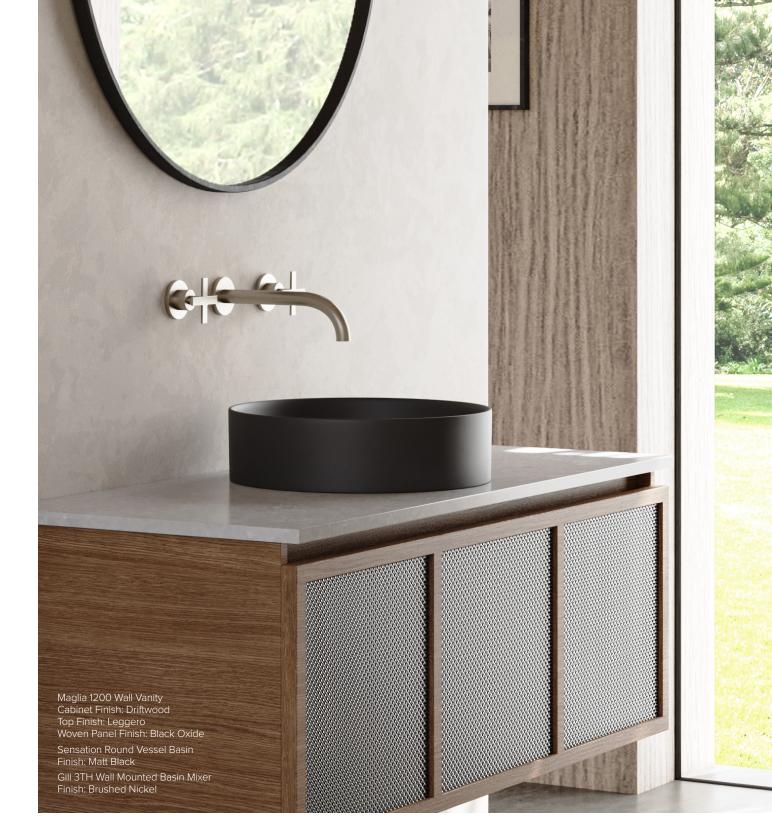

### VESSEL BASINS

| Gloss White | Matt White | Matt Grey | Matt Sand | Matt Black |
|-------------|------------|-----------|-----------|------------|

10 Year Guarantee\* Hand Finished Vitreous China Ultra Clean+ (Gloss Only) Ultra Slim CottoCeram™